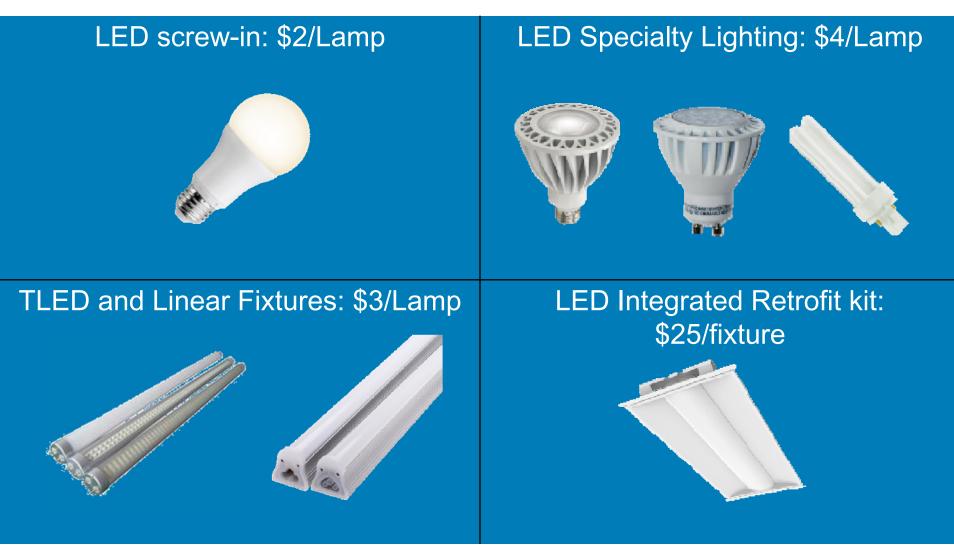

#### **Interior Lighting - Retrofit\***

#### Interior Lighting – New Fixtures\*

#### Cans, Track Lights, Downlight Fixtures: \$10/Fixture or Head

# LED Stairwell Fixture w/ integrated occupancy control: \$20/Fixture

# New LED Fixture: \$25/Fixture

#### LED Exit Signs: \$7/fixture